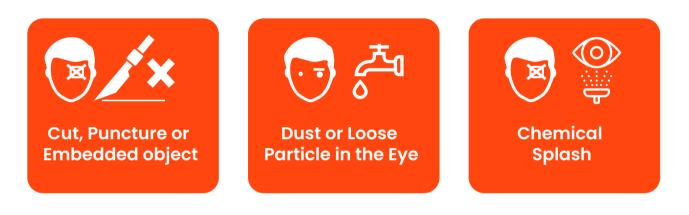

Being able to act fast if any of these situations occur in the workplace is vital in minimizing any harm to the eye and your vision.

#### Click on the icons to learn how to deal with the following injuries!

Our newest and most innovative safety spec yet. Introducing the...