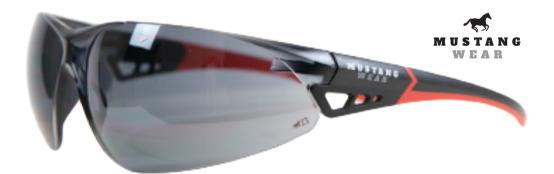

#### Click on the icons to learn how to deal with the following injuries!

Our newest and most innovative safety spec yet. Introducing the...

# **Reflex Safety Spec**

The fit of this spec is undeniably comfortable, the flexible arms make it feel almost like a second skin as it shapes to your face and stays put all day long.

With clear, smoke, and bronze options, you'll find a suitable pair for all applications.

Try a pair out for yourself and see what all the hype is about -