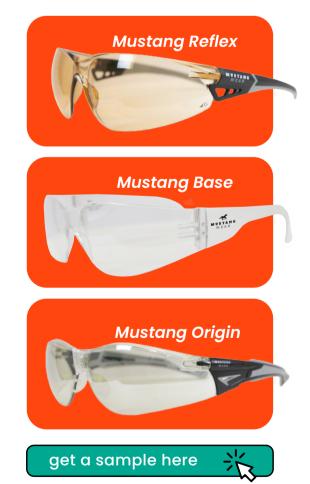

#### sales@cleanlinetasman.co.nz

See what the hype is about!

Our Mustang Reflex Spec is pretty sweet, but we have a few more in our range that you need to see.

The Base spec is the ultimate safety spec for those on a budget. This basic design makes it perfect for those wanting something solid, but don't have the capacity to spend a premium. This is a perfect start up spec and can be used in most working environments.

Our Origin spec is our premium range, and quite frankly one of the most premium specs on the market. When compared to the other "premium" specs out there, we'd back our Origins 100%. These specs sit comfortably on a wider face shape, with flexible temples, and a soft nose bridge that helps the spec stay put.

Need to try either of these specs out yourself and make your own call? Request a sample here -